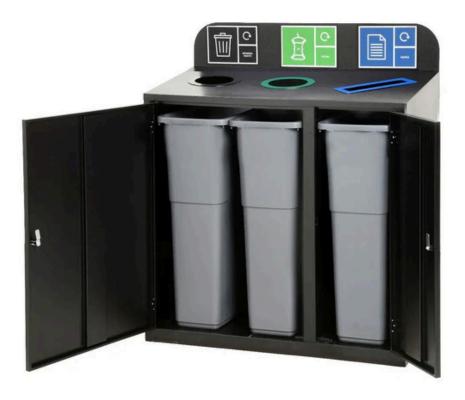

## ZEUS 3 BAY RECYCLING STATION

240L

INTERNAL E

**240L** Capacity

Three x 80L Bays

Galvanised pre coated steel body

**TECHNICAL SPECIFICATIONS** 

## SPECIFICATIONS

- Includes 3 x 80-litre compartments for a combined total capacity of 240-litres.
- Available in various colour options.
- Recycling labels supplied as standard.
- Bins can be personalised with your logo.