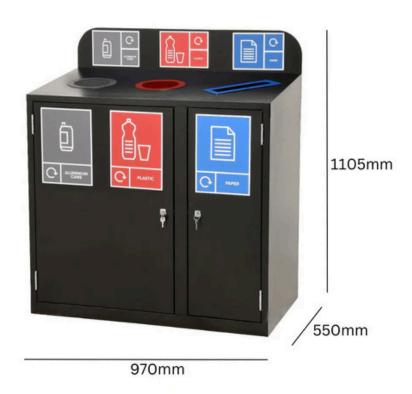

## ZEUS 3 BAY RECYCLING STATION

240L

INTERNAL E

**240L** Capacity

Three x 80L Bays

Galvanised pre coated steel body

**TECHNICAL SPECIFICATIONS** 

## SPECIFICATIONS

- Includes 3 x 80-litre compartments for a combined total capacity of 240-litres.
- Available in various colour options.
- Recycling labels supplied as standard.
- Bins can be personalised with your logo.