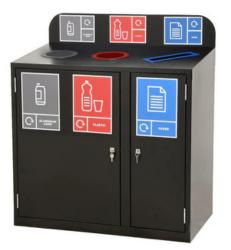

## ZEUS 3 BAY RECYCLING STATION

240L

INTERNAL E

**240L** Capacity

Three x 80L Bays

Galvanised pre coated steel body

**TECHNICAL SPECIFICATIONS** 

## SPECIFICATIONS

- Includes 3 x 80-litre compartments for a combined total capacity of 240-litres.
- Available in various colour options.
- Recycling labels supplied as standard.
- Bins can be personalised with your logo.