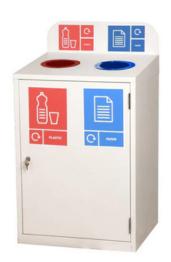

## ZEUS 2 BAY RECYCLING STATION

#### **FEATURES**

- Made from durable epoxy-coated galvanised steel and equipped with two inner compartments, each with a generous capacity of 80-litres.
- Sits neatly up against the wall, without taking up valuable floor space.