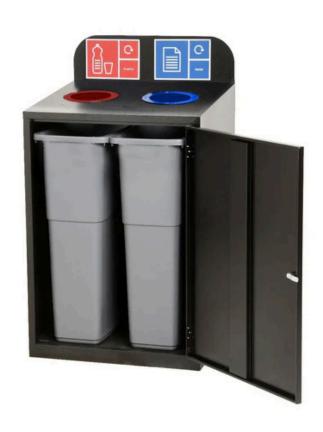

## ZEUS 2 BAY RECYCLING STATION

# 160L

#### **FEATURES**

- Made from durable epoxy-coated galvanised steel and equipped with two inner compartments, each with a generous capacity of 80-litres.
- Sits neatly up against the wall, without taking up valuable floor space.

#### **SPECIFICATIONS**

- Powder-coated galvanised steel.
- Includes 2 x 80-litre compartments for a combined total capacity of 160-litres.
- Customise with the 2 waste streams of your choice.
- Recycling labels supplied as standard.
- Also available in a 3-bay option.