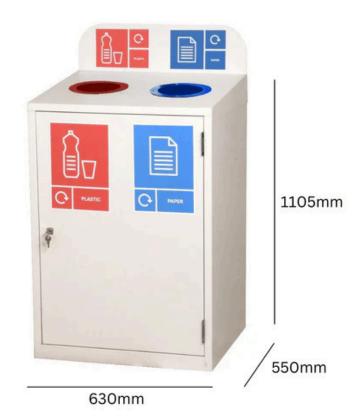

## ZEUS 2 BAY RECYCLING STATION

#### **FEATURES**

- Made from durable epoxy-coated galvanised steel and equipped with two inner compartments, each with a generous capacity of 80-litres.
- Sits neatly up against the wall, without taking up valuable floor space.

#### **SPECIFICATIONS**

- Powder-coated galvanised steel.
- Includes 2 x 80-litre compartments for a combined total capacity of 160-litres.
- Customise with the 2 waste streams of your choice.
- Recycling labels supplied as standard.
- Also available in a 3-bay option.