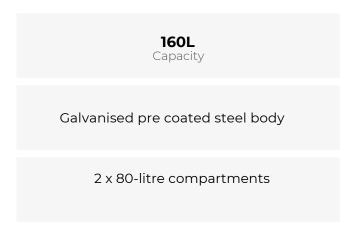

# 160L

#### **SPECIFICATIONS**

- Powder-coated galvanised steel.
- Includes 2 x 80-litre compartments for a combined total capacity of 160-litres.
- Customise with the 2 waste streams of your choice.
- Recycling labels supplied as standard.
- Also available in a 3-bay option.