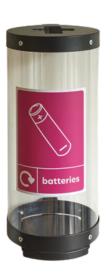

#### 10L

Capacity

Suitable for collecting all types of batteries

Child-proof safety lid

### **SPECIFICATIONS**

- Battery recycling bin.
- 10 Litre capacity.
- Child-proof safety lid.
- Suitable for collecting all types of batteries.
- 100% recyclable after use.