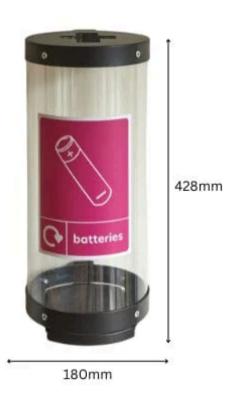

#### 10L

Capacity

Suitable for collecting all types of batteries

Child-proof safety lid

### **SPECIFICATIONS**

- Battery recycling bin.
- 10 Litre capacity.
- Child-proof safety lid.
- Suitable for collecting all types of batteries.
- 100% recyclable after use.