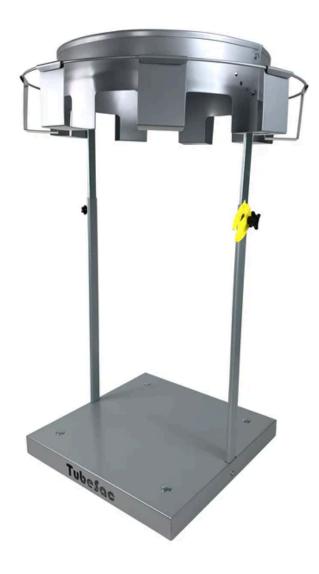

## TUBESAC MINI CONTINUOUS WASTE COLLECTOR

## FEATURES

- With the same continuous bag system as the Mini, the TubeSac Midi is a smaller version offering an even more versatile solution to waste collection.
- The stand is height adjustable so can be used under desks or benches and with a tiltable frame it can easily be placed in any environment and be easy to access.
- The TubeSac is available in both Stainless Steel and Powder Coated and includes one pack of liners.

## SPECIFICATIONS

- Hygienic, easy to clean stand.
- Use only as much liner as you need.
- Height-adjustable stand.
- Tiltable crane.
- Wheeled base for easy moving.
- "Endless" bag system.