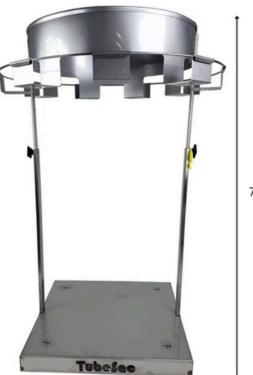

## TUBESAC MIDI CONTINUOUS WASTE COLLECTOR

60/110m

tubelge

**60/110m** Liner Size

Stainless Steel or Powder Coated Steel

"Endless" bag system

**TECHNICAL SPECIFICATIONS** 

730mm

## FEATURES

- With the same continuous bag system as the Mini, the TubeSac Midi is a smaller version offering an even more versatile solution to waste collection.
- The stand is height adjustable so can be used under desks or benches and with a tiltable frame it can easily be placed in any environment and be easy to access.
- The TubeSac is available in both Stainless Steel and Powder Coated and includes one pack of liners.

## SPECIFICATIONS

- Hygienic, easy to clean stand.
- Use only as much liner as you need.
- Height-adjustable stand.
- Tiltable crane.
- Wheeled base for easy moving.
- "Endless" bag system.