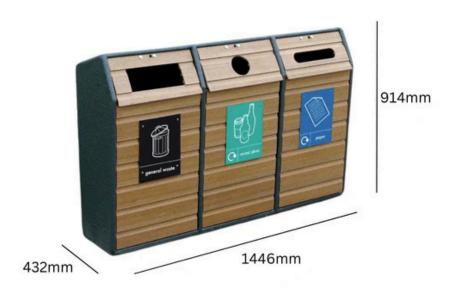

# TRIPLE WOOD RECYCLING BIN

**294L** 

## 294L

Capacity

98-litres per compartment

Robust glass-fibre composite shell

## **Specifications**

- Robust glass-fibre composite shell.
- FSC certified timber slats in light, natural, or dark oak
- Shell available with a textured or smooth finish.
- Includes three removable galvanised steel liners.
- Customisable with the three recycling apertures of your choice.
- Lockable to prevent unauthorised access and tampering.
- Pre-drilled for ground fixing.