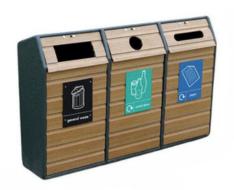

# TRIPLE WOOD RECYCLING BIN

**294L** 

#### **FEATURES**

- The perfect recycling station for playgrounds, theme parks, garden centres, and picnic areas, this Triple Wood Recycling Bin complements rural landscapes, blending seamlessly into natural surroundings.
- You can customise this receptacle with the recycling apertures of your choice, and choose from a smooth or textured finish. It is pre-drilled for ground fixing, bolts available to purchase separately.

## **Specifications**

- Robust glass-fibre composite shell.
- FSC certified timber slats in light, natural, or dark oak
- Shell available with a textured or smooth finish.
- Includes three removable galvanised steel liners.
- Customisable with the three recycling apertures of your choice.
- Lockable to prevent unauthorised access and tampering.
- Pre-drilled for ground fixing.