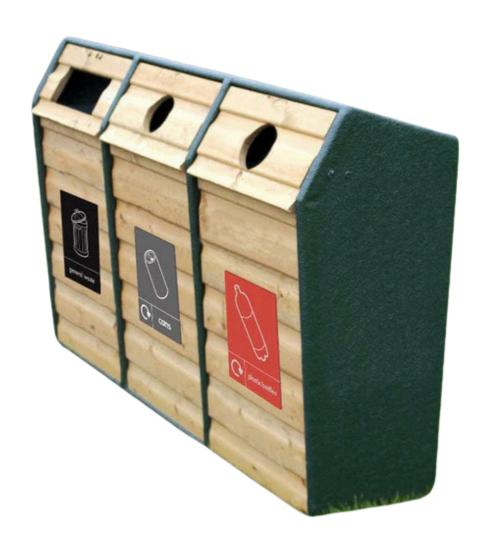

#### **FEATURES**

- The perfect recycling station for playgrounds, theme parks, garden centres, and picnic areas, this Triple Wood Recycling Bin complements rural landscapes, blending seamlessly into natural surroundings.
- You can customise this receptacle with the recycling apertures of your choice, and choose from a smooth or textured finish. It is pre-drilled for ground fixing, bolts available to purchase separately.

## **Specifications**

- Robust glass-fibre composite shell.
- FSC certified timber slats in light, natural, or dark oak
- Shell available with a textured or smooth finish.
- Includes three removable galvanised steel liners.
- Customisable with the three recycling apertures of your choice.
- Lockable to prevent unauthorised access and tampering.
- Pre-drilled for ground fixing.