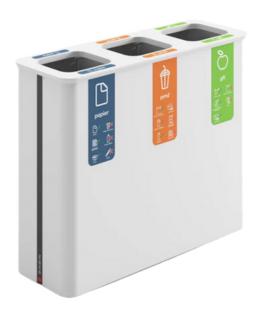

### TRINITY TRIPLE RECYCLING BIN

## 180L

Capacity

3 x 60 Litre compartments

Interchangeable waste stream frontages

#### **FEATURES**

- Designed and manufactured in Holland, the Trinity Recycling Station is a modern, sleek waste segregation receptacle that would fit into any office space to encourage recycling.
- Features 2 compartments that can be interchanged at any point in the future.
- The waste stream labels to the front and the lid are held on with magnets so you can easily remove and replace them at any point.

#### **SPECIFICATIONS**

- Interchangeable waste stream frontages.
- Sack retention.
- High-quality materials.
- Empty weight 29kg.
- 1.25mm thick powder-coated steel.