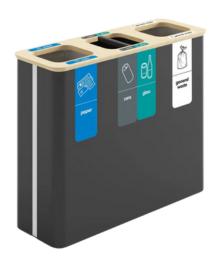

### TRINITY TRIPLE RECYCLING BIN

## 180L

Capacity

3 x 60 Litre compartments

Interchangeable waste stream frontages

#### **FEATURES**

- Designed and manufactured in Holland, the Trinity Recycling Station is a modern, sleek waste segregation receptacle that would fit into any office space to encourage recycling.
- Features 2 compartments that can be interchanged at any point in the future.
- The waste stream labels to the front and the lid are held on with magnets so you can easily remove and replace them at any point.

#### **SPECIFICATIONS**

- Interchangeable waste stream frontages.
- Sack retention.
- High-quality materials.
- Empty weight 29kg.
- 1.25mm thick powder-coated steel.