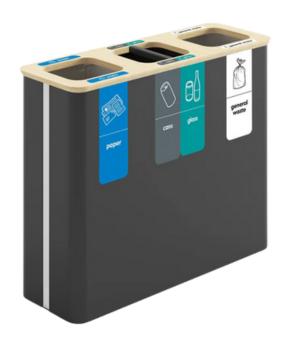

### TRINITY TRIPLE RECYCLING BIN

## 180L

Capacity

3 x 60 Litre compartments

Interchangeable waste stream frontages

#### **FEATURES**

- Designed and manufactured in Holland, the Trinity Recycling Station is a modern, sleek waste segregation receptacle that would fit into any office space to encourage recycling.
- Features 2 compartments that can be interchanged at any point in the future.
- The waste stream labels to the front and the lid are held on with magnets so you can easily remove and replace them at any point.

#### **SPECIFICATIONS**

- Interchangeable waste stream frontages.
- Sack retention.
- High-quality materials.
- Empty weight 29kg.
- 1.25mm thick powder-coated steel.