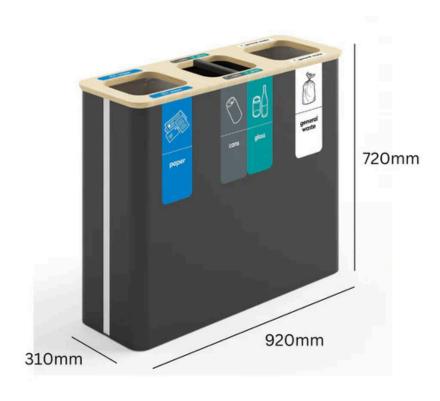

### TRINITY TRIPLE RECYCLING BIN

## 180L

Capacity

3 x 60 Litre compartments

Interchangeable waste stream frontages

#### **TECHNICAL SPECIFICATIONS**

#### **SPECIFICATIONS**

- Interchangeable waste stream frontages.
- Sack retention.
- High-quality materials.
- Empty weight 29kg.
- 1.25mm thick powder-coated steel.