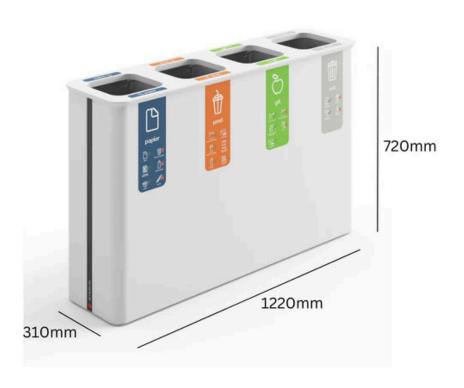

#### **TECHNICAL SPECIFICATIONS**

### TRINITY QUAD RECYCLING BIN

## 240L

#### **SPECIFICATIONS**

- Interchangeable waste stream frontages.
- Sack retention.
- High-quality materials.
- Empty weight 34kg.
- 1.25mm thick powder-coated steel.