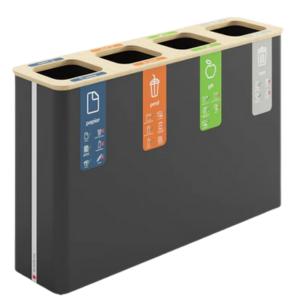

## TRINITY QUAD RECYCLING BIN

# 240L

### **240L** Capacity

4 x 60 Litre compartments

Interchangeable waste stream frontages

#### **FEATURES**

- Designed and manufactured in Holland, the Trinity Recycling Station is a modern, sleek waste segregation receptacle that would fit into any office space to encourage recycling.
- Features 2 compartments that can be interchanged at any point in the future.
- The waste stream labels to the front and the lid are held on with magnets so you can easily remove and replace them at any point.