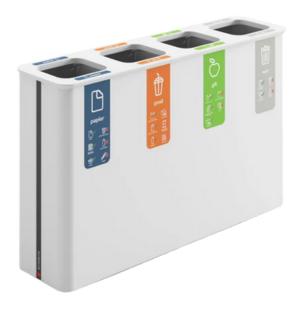

## TRINITY QUAD RECYCLING BIN

# 240L

### **240L** Capacity

4 x 60 Litre compartments

Interchangeable waste stream frontages

#### **FEATURES**

- Designed and manufactured in Holland, the Trinity Recycling Station is a modern, sleek waste segregation receptacle that would fit into any office space to encourage recycling.
- Features 2 compartments that can be interchanged at any point in the future.
- The waste stream labels to the front and the lid are held on with magnets so you can easily remove and replace them at any point.