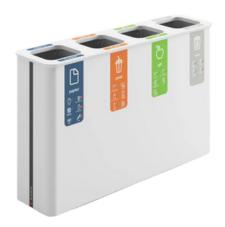

## TRINITY QUAD RECYCLING BIN

# 240L

### **240L** Capacity

4 x 60 Litre compartments

Interchangeable waste stream frontages

#### **FEATURES**

- Designed and manufactured in Holland, the Trinity Recycling Station is a modern, sleek waste segregation receptacle that would fit into any office space to encourage recycling.
- Features 2 compartments that can be interchanged at any point in the future.
- The waste stream labels to the front and the lid are held on with magnets so you can easily remove and replace them at any point.