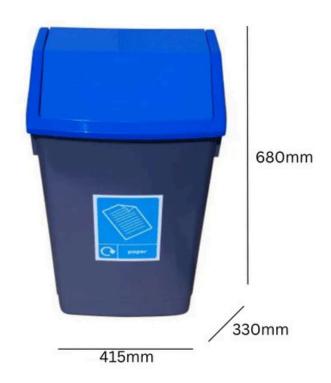

## SWING RECYCLING BIN

# **60L**

# 60L Capacity Sturdy plastic construction Includes a recycling sticker



### **TECHNICAL SPECIFICATIONS**





### SWING RECYCLING BIN

# **60L**

### **FEATURES**

- Swing Recycling Bin is available with a range of coloured lids to complement all waste streams and, it includes the recycling pictogram of your choice.
- Ideal for plastics, paper, mixed-glass, cans, and food waste.
- Solid charcoal base for placement on any flush surface, and it includes a removable, self-closing swing lid.

### **SPECIFICATIONS**

- Self-closing swing lid in a choice of colours.
- Includes one of the following recycling stickers:
   Mixed Recyclables, Non Recyclables, Paper, Plastic
   Bottles, Cans, Toner Cartridges, Cups, General Waste,
   Food Waste.