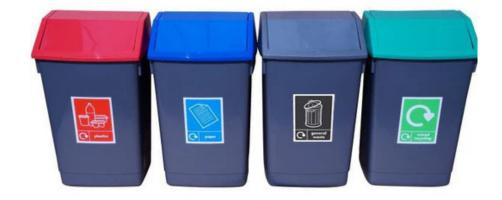

### **FEATURES**

- Swing Recycling Bin is available with a range of coloured lids to complement all waste streams and, it includes the recycling pictogram of your choice.
- Ideal for plastics, paper, mixed-glass, cans, and food waste.
- Solid charcoal base for placement on any flush surface, and it includes a removable, self-closing swing lid.

### **SPECIFICATIONS**

- Self-closing swing lid in a choice of colours.
- Includes one of the following recycling stickers:
   Mixed Recyclables, Non Recyclables, Paper, Plastic
   Bottles, Cans, Toner Cartridges, Cups, General Waste,
   Food Waste.