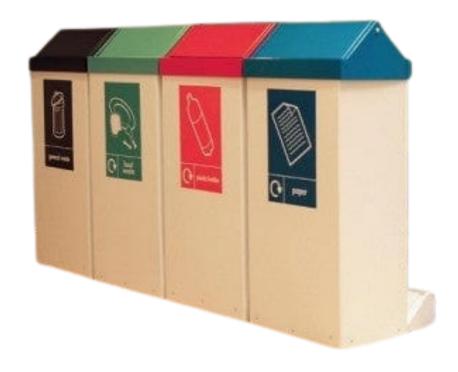

#### **FEATURES**

- This best-selling recycling bin is available in 80-litre and 98-litre options to suit all installations, and it includes the colour-coded recycling lid of your choice.
- The base comes in classic white or mushroom to complement all interiors, and there is the option to customise it with a recycling sticker.

#### **SPECIFICATIONS**

- Galvanised steel construction
- Slim profile
- 80-litre and 90-litre options available
- Includes removable colour-coded swing lid
- Integrated bag retention system
- Available with or without recycling graphics