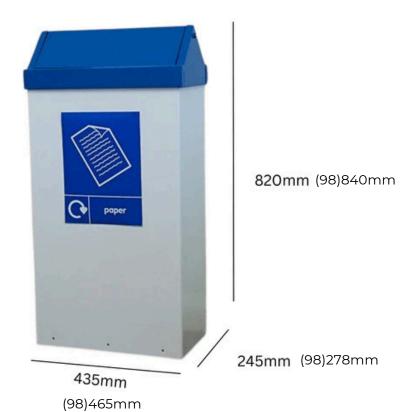

### **TECHNICAL SPECIFICATIONS**

#### **SPECIFICATIONS**

- Galvanised steel construction
- Slim profile
- 80-litre and 90-litre options available
- Includes removable colour-coded swing lid
- Integrated bag retention system
- Available with or without recycling graphics