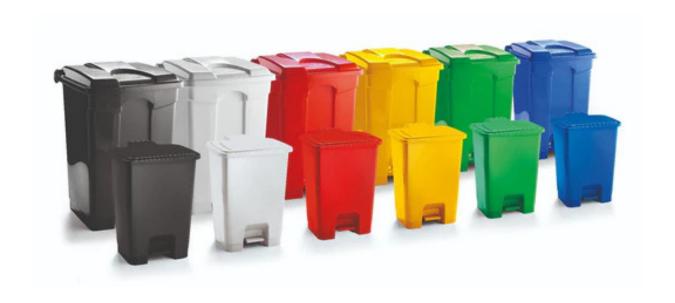

#### **FEATURES**

- Ideal for recyclable waste and, with a choice of colour combinations to choose from, you can use them to create a fully-functional recycling station for any school, office, workshop, or retail outlet.
- Integrated foot pedals for hygienic hands-free waste disposal.
- Each recycling bin includes six recycling stickers to help you successfully separate paper, plastic, glass, metal, organic materials, and general waste.