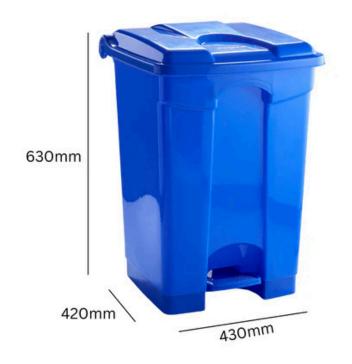

#### **TECHNICAL SPECIFICATIONS**

# **60L**

#### **SPECIFICATIONS**

- Durable plastic construction.
- Easy to clean and disinfect.
- Secure-closing lids.
- Integrated foot pedal for hands-free recycling.
- Includes set of six recycling stickers.