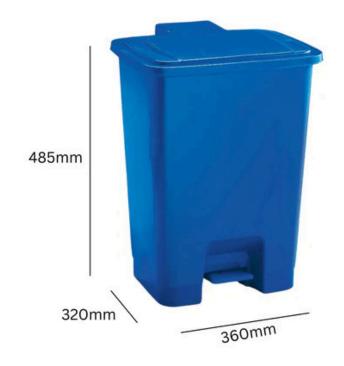

## 30L

Capacity

Includes recycling sticker

Durable polypropylene construction

## **30L**