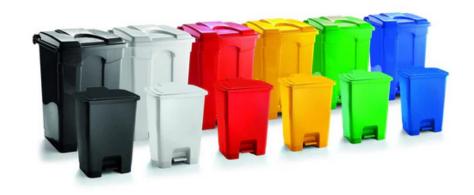

#### **SPECIFICATIONS**

- Durable polypropylene construction.
- Available in red, green, blue, yellow, black, and white.
- Hygienic wipe-clean surface.