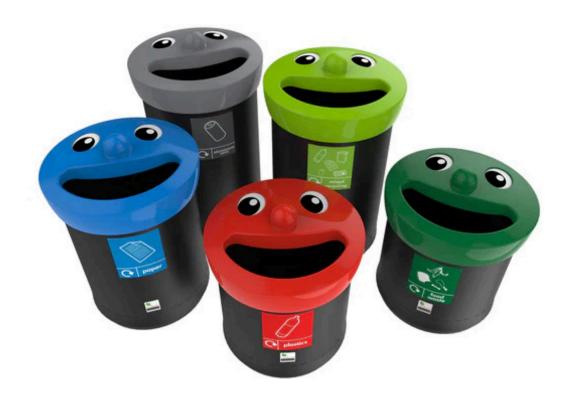

## FEATURES

• The interchangeable recycling lids, complete with welcoming smiley faces, attract younger children, and as a result, they learn the importance of recycling at an early age. Each bin includes a recycling sticker to complement the aperture, and there are six different waste streams available.

## **SPECIFICATIONS**

- Durable polyethylene construction.
- Made from 100% recycled materials.
- Lightweight and portable.
- Both bases and lids stack for storage when not in use.
- Supplied with WRAP compliant, colour-coded, interchangeable recycling lids.
- Includes recycling sticker to match the aperture.