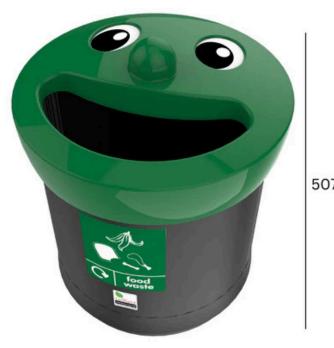

SMILEY FACE RECYCLING BIN 41, 52, 862L

> **41, 52, & 62L** Capacity

Durable polyethylene construction

Made from 100% recycled materials

**TECHNICAL SPECIFICATIONS** 

H 507 x D 425 mm - 41 Litres
H 608 x D 425 mm - 52 Litres
H 710 x D 425 mm - 62 Litres

507mm

425mm

INTERNAL BINS