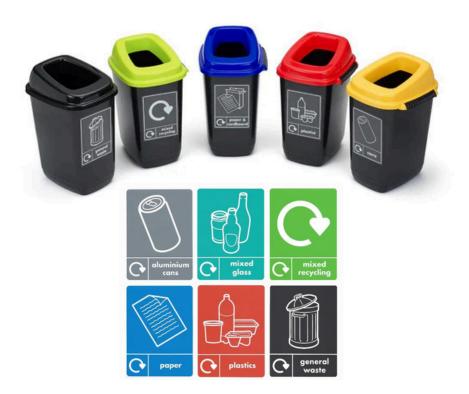

## SPECIFICATIONS

- Wipe-clean hygienic plastic.
- Easy access open aperture.
- Lid is available in red, black, lime green, blue, yellow and brown.
- •