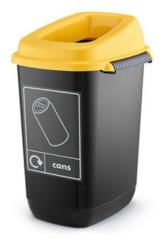

## SMALL OPEN TOP RECYCLING BIN

28L Capacity

Bilingual stickers available

Durable plastic construction

## SMALL OPEN TOP RECYCLING BIN

- This smaller version of our best-selling 45 litre open top bin and 90 litre recycling bin can be used to create a recycling point in any small building.
- The base is made from recycled content and is a popular choice for small rooms or businesses.
- The wipe-clean plastic makes keeping it clean easy and the colour-coded lid fits with the government WRAP guidelines for an easily recognisable recycling point.