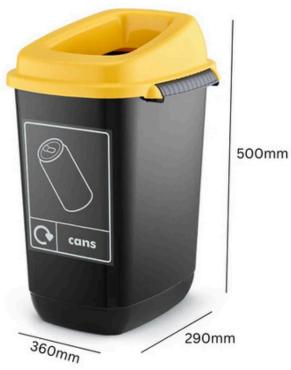

## SMALL OPEN TOP RECYCLING BIN

28L Capacity

Bilingual stickers available

Durable plastic construction

## **TECHNICAL SPECIFICATIONS**