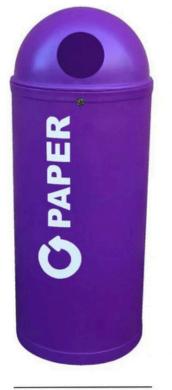

### SLIMLINE CLASSIC RECYCLING BIN

## **52L**

#### **SPECIFICATIONS**

- Includes galvanised liner.
- Lift-off lid with large aperture.
- Secures with lock and key.
- Available in 12 colours.
- Includes the recycling sticker of your choice.
- Optional ground fixing bolts available.