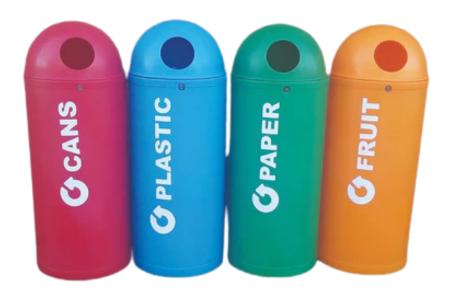

#### **FEATURES**

Available in 12 eye-catching colours, these Slimline
Classic Recycling Bins will make a colourful addition
to any recycling centre. Designed to appeal to both
children and adults, they come with the recycling
sticker of your choice in either a 'junior' or 'senior'
style font, and they include a galvanised steel liner as
standard.

#### **SPECIFICATIONS**

- Includes galvanised liner.
- Lift-off lid with large aperture.
- Secures with lock and key.
- Available in 12 colours.
- Includes the recycling sticker of your choice.
- Optional ground fixing bolts available.