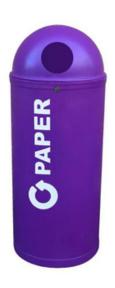

## SLIMLINE CLASSIC RECYCLING BIN

### 52L

Capacity

Made from durable polyethylene recycled plastic

Includes the recycling sticker of your choice

#### **FEATURES**

Available in 12 eye-catching colours, these Slimline
Classic Recycling Bins will make a colourful addition
to any recycling centre. Designed to appeal to both
children and adults, they come with the recycling
sticker of your choice in either a 'junior' or 'senior'
style font, and they include a galvanised steel liner as
standard.