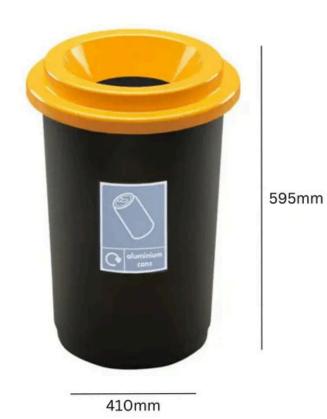

**50L** 

## ROUND OPEN TOP RECYCLING BIN

INTERNAL B

**50L** Capacity

Lid available in red, yellow, blue, lime, and silver

A5 recycling sticker included

### SPECIFICATIONS

- Lid available in red, yellow, blue, lime, and silver.
- A5 recycling sticker included.
- Includes black base as standard.
- Removable lid with open aperture.