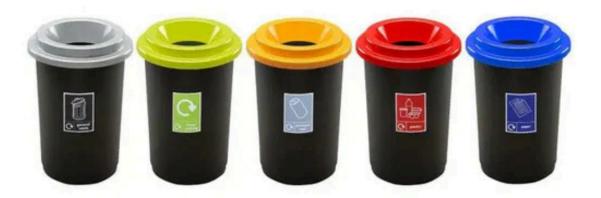

### FEATURES

- A popular choice for mini recycling stations, this Round Recycling Bin includes a black base and the coloured lid of your choice, with red, lime green, blue, yellow, and silver options available.
- Recycling stickers include glass, mixed recycling, paper, plastics, food waste, cans, and general waste.

### SPECIFICATIONS

- Lid available in red, yellow, blue, lime, and silver.
- A5 recycling sticker included.
- Includes black base as standard.
- Removable lid with open aperture.