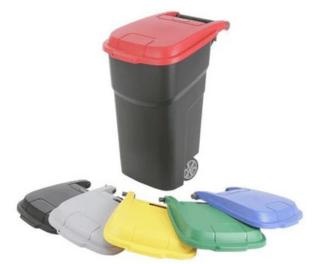

### FEATURES

- Ideal for collecting recyclables and general waste.
- Hard-wearing, weather-resistant plastic.
- Includes a hinged lid in your choice of five different colours.
- Integrated handles for optimal manoeuvrability in tight spaces.
- Padlock eye (padlock not included) for securing in exposed areas.

#### **SPECIFICATIONS**

- Black base as standard.
- Hinged lid in choice of 5 colours.
- Integrated handles.
- Recessed rubber wheels.