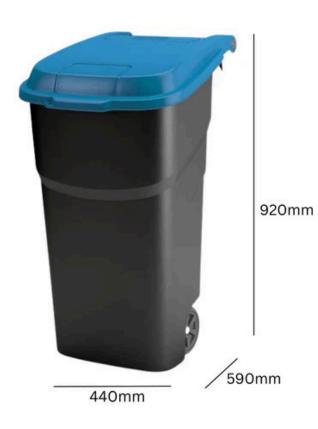

## ROTHO MOBILE CONTAINER

**100L** 

**100L** Capacity

Includes A5 graphics

80% Recycled Plastic

### **TECHNICAL SPECIFICATIONS**

NTERNAL BI

#### **SPECIFICATIONS**

- Black base as standard.
- Hinged lid in choice of 5 colours.
- Integrated handles.
- Recessed rubber wheels.