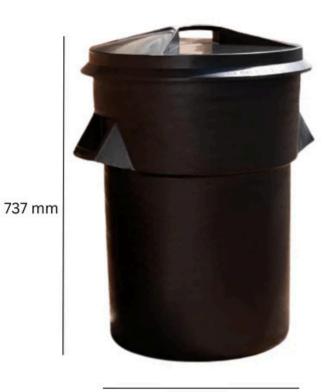

## ROBUST BLACK VERSATILE DUSTBIN

INTERNAL E

**94L** Capacity

Suitable for internal or external use

Durable polypropylene construction

470mm