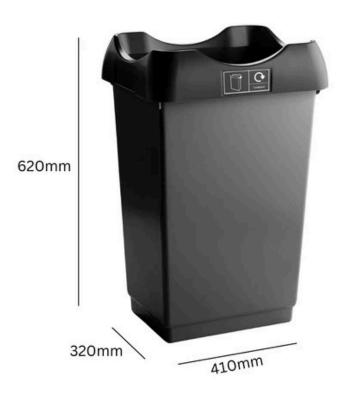

#### **TECHNICAL SPECIFICATIONS**

#### **SPECIFICATIONS**

- Durable commercial-grade plastic construction.
- Modern recycling bins with colour-coded lids.
- Multiple lid colours and recycling graphics to choose from.
- Approximate size of aperture: 230mm x 130mm.