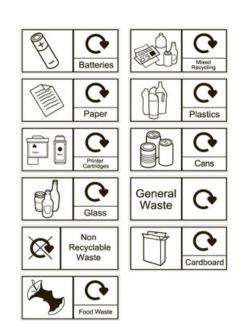

#### **FEATURES**

- Made from durable commercial-grade plastic and supplied with removable colour-coded lids and recycling stickers to complement all waste streams.
- With a generous capacity of 50-litres, these Colour-Coded Recycling Bins are suitable for both family homes and busy public spaces alike.

#### **SPECIFICATIONS**

- Durable commercial-grade plastic construction.
- Modern recycling bins with colour-coded lids.
- Multiple lid colours and recycling graphics to choose from.
- Approximate size of aperture: 230mm x 130mm.