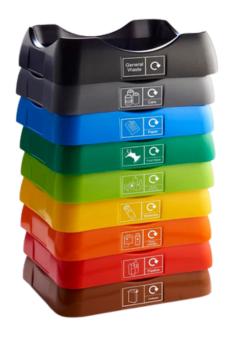

## **50L**

Capacity

Multiple lid colours and recycling graphics to choose from

Durable commercial-grade plastic construction

#### **FEATURES**

- Made from durable commercial-grade plastic and supplied with removable colour-coded lids and recycling stickers to complement all waste streams.
- With a generous capacity of 50-litres, these Colour-Coded Recycling Bins are suitable for both family homes and busy public spaces alike.

#### **SPECIFICATIONS**

- Durable commercial-grade plastic construction.
- Modern recycling bins with colour-coded lids.
- Multiple lid colours and recycling graphics to choose from.
- Approximate size of aperture: 230mm x 130mm.