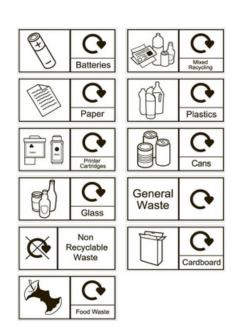

#### **FEATURES**

- Made from durable commercial-grade plastic and supplied with removable colour-coded lids and recycling stickers to complement all waste streams.
- With a generous capacity of 50-litres, these Colour-Coded Recycling Bins are suitable for both family homes and busy public spaces alike.