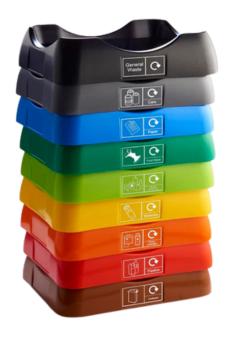

#### **FEATURES**

- Made from durable commercial-grade plastic and supplied with removable colour-coded lids and recycling stickers to complement all waste streams.
- With a generous capacity of 50-litres, these Colour-Coded Recycling Bins are suitable for both family homes and busy public spaces alike.

#### **SPECIFICATIONS**

- Durable commercial-grade plastic construction.
- Modern recycling bins with colour-coded lids.
- Multiple lid colours and recycling graphics to choose from.
- Approximate size of aperture: 230mm x 130mm.