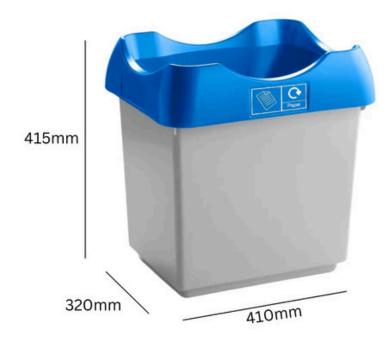

#### **SPECIFICATIONS**

- Durable commercial-grade plastic construction.
- Modern recycling bins with colour-coded lids.
- Multiple lid colours and recycling graphics to choose from.
- Approximate size of aperture: 230mm x 130mm.