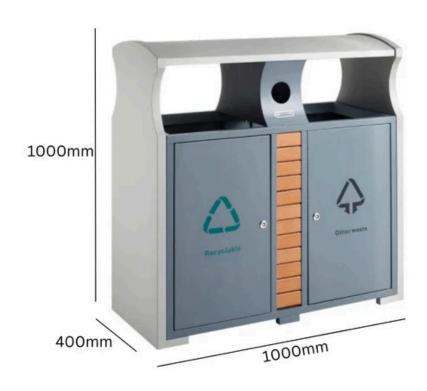

## 78L

Capacity

Made from Powder Coated Steel

2 x 39 Litre Galvanised Liners

#### **FEATURES**

 Manufactured from robust powder-coated steel to withstand the typical British weather, 2 internal galvanised inner liners and two lockable front access panels for emptying and to prevent any authorised access.

### **Specifications**

- Made from Powder Coated Steel.
- Battery Recycling Depository.
- Weather and Fire-resistant.
- Two Lockable Front Access Doors.
- Modern Wood Effect Detailing.