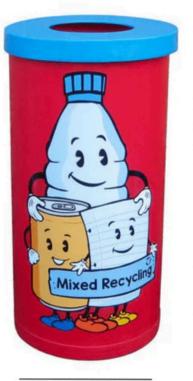

## POPULAR CHARACTER RECYCLING BINS

**42L** 

#### **FEATURES**

- Nine different designs for recyclables, compost, and general waste, and each bin features colourful graphics to help kids recycle with ease.
- They include a galvanised liner as standard, except for the fruit waste receptacle, which comes with a plastic liner that you can rinse with anti-bacterial detergent to keep germs and viruses at bay.

#### **SPECIFICATIONS**

- Made from recycled, weather-resistant polyethene.
- Eye-catching graphics to appeal to all ages.
- 9 designs for different types of waste.