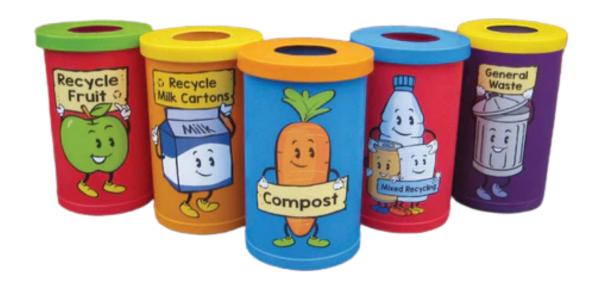

# **42L**

Capacity

Made from recycled, weather-resistant polyethene

9 designs for different types of waste

#### **FEATURES**

- Nine different designs for recyclables, compost, and general waste, and each bin features colourful graphics to help kids recycle with ease.
- They include a galvanised liner as standard, except for the fruit waste receptacle, which comes with a plastic liner that you can rinse with anti-bacterial detergent to keep germs and viruses at bay.

#### **SPECIFICATIONS**

- Made from recycled, weather-resistant polyethene.
- Eye-catching graphics to appeal to all ages.
- 9 designs for different types of waste.