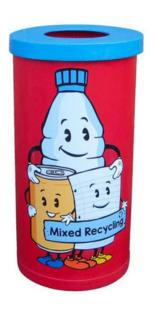

## POPULAR CHARACTER RECYCLING BINS

**42L** 

#### **FEATURES**

- Nine different designs for recyclables, compost, and general waste, and each bin features colourful graphics to help kids recycle with ease.
- They include a galvanised liner as standard, except for the fruit waste receptacle, which comes with a plastic liner that you can rinse with anti-bacterial detergent to keep germs and viruses at bay.

#### **SPECIFICATIONS**

- Made from recycled, weather-resistant polyethene.
- Eye-catching graphics to appeal to all ages.
- 9 designs for different types of waste.