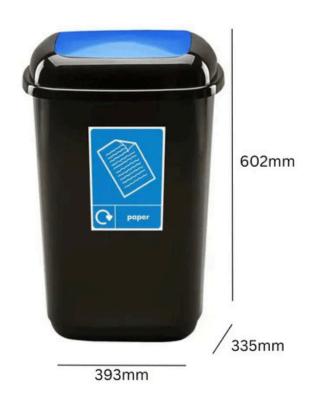

## 45L

Capacity

Removable lid available in red, yellow, blue, lime, and silver

Recycling sticker included (7cm x 10cm)

#### **TECHNICAL SPECIFICATIONS**