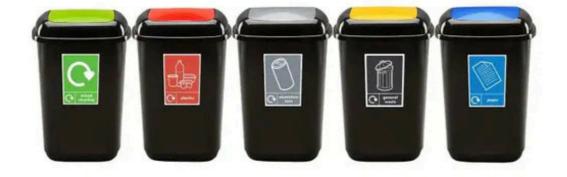

## 45L

Capacity

Removable lid available in red, yellow, blue, lime, and silver

Recycling sticker included (7cm x 10cm)

#### **FEATURES**

- Ideal for space-restricted areas, this slim profile receptacle will slot next to any desk, work station, or kitchen cupboard, where you can use it collect all types of rubbish and recyclable waste.
- Each bin comes with a removable lid with a springloaded, push-to-open aperture, with red, lime green, blue, yellow, and black options available.
- Recycling sticker included (7cm x 10cm).