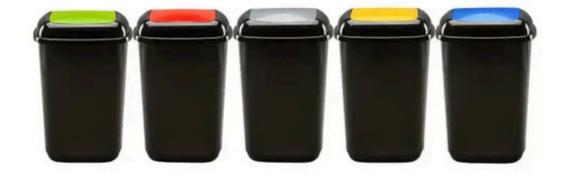

### 28L

Capacity

Removable lid available in red, yellow, blue, lime, and silver

Recycling sticker included (7cm x 10cm)

#### **FEATURES**

- Ideal for space-restricted areas, this slim profile receptacle will slot next to any desk, work station, or kitchen cupboard, where you can use it collect all types of rubbish and recyclable waste.
- Each bin comes with a removable lid with a springloaded, push-to-open aperture, with red, lime green, blue, yellow, and black options available.
- Recycling sticker included (7cm x 10cm).