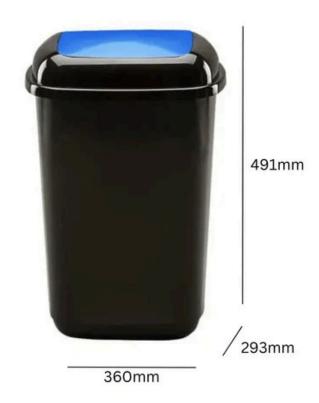

### 28L

Capacity

Removable lid available in red, yellow, blue, lime, and silver

Recycling sticker included (7cm x 10cm)

#### **TECHNICAL SPECIFICATIONS**