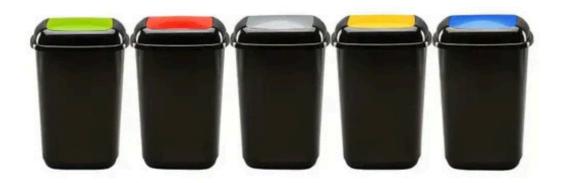

## PLASTIC PUSH LID RECYCLING BIN

12L

12L Capacity

Removable lid available in red, yellow, blue, lime, and silver

Recycling sticker included (7cm x 10cm)

**TECHNICAL SPECIFICATIONS** 

265mm

## PLASTIC PUSH LID RECYCLING BIN

- Ideal for space-restricted areas, this slim profile receptacle will slot next to any desk, work station, or kitchen cupboard, where you can use it collect all types of rubbish and recyclable waste.
- Each bin comes with a removable lid with a springloaded, push-to-open aperture, with red, lime green, blue, yellow, and black options available.
- Recycling sticker included (7cm x 10cm).