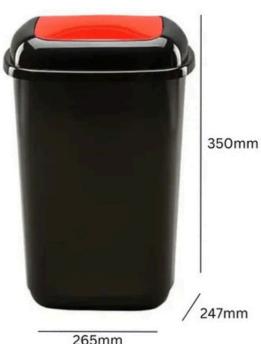

## PLASTIC PUSH LID RECYCLING BIN

12L

12L Capacity

Removable lid available in red, yellow, blue, lime, and silver

Recycling sticker included (7cm x 10cm)

**TECHNICAL SPECIFICATIONS** 

265mm