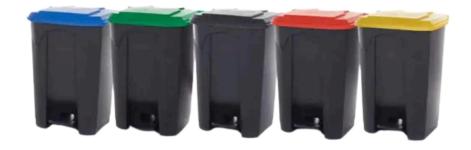

## PEDAL BINS WITH COLOURED LIDS

#### **FEATURES**

- Crafted from durable polypropylene, they ensure easy maintenance and hygienic operation, promising a reliable waste management solution.
- Available with free standing signage or stickers to identify waste stream.