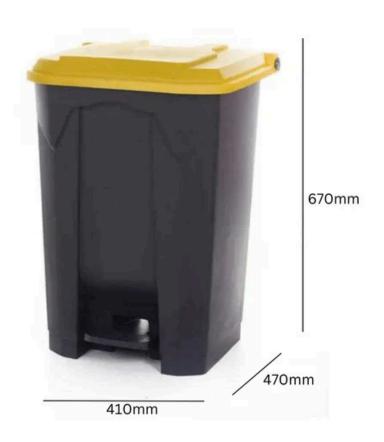

# **80L**

## 80L

Capacity

Conforms to EN 840 standards

High-quality polypropylene

## 80L