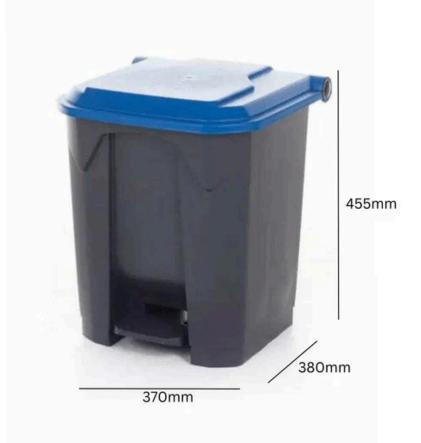

## PEDAL BINS WITH COLOURED LIDS

**30L** 

INTERNAL B

**30L** Capacity

Conforms to EN 840 standards

High-quality polypropylene

# pedal bins with coloured lids **30L**

### **TECHNICAL SPECIFICATIONS**