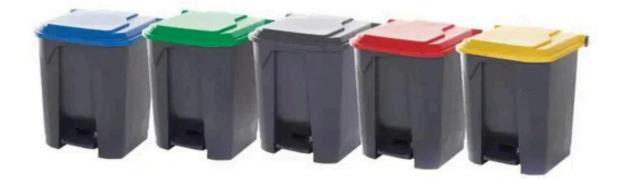

### FEATURES

- Crafted from durable polypropylene, they ensure easy maintenance and hygienic operation, promising a reliable waste management solution.
- Available with free standing signage or stickers to identify waste stream.