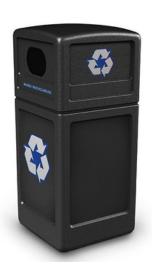

## OUTDOOR RECYCLING WASTE CONTAINER

# 140L

#### **FEATURES**

- A complete kit for those new to recycling, this
  Outdoor Recycling Bin includes a universal recycling
  logo, and a set of seven recycling stickers for you to
  personalise with your chosen waste stream.
- Designed to give your recycling efforts a boost, this
   Outdoor Recycling Bin has a huge total capacity of
   140-litres, making it ideal for high-traffic areas such as
   universities, government buildings, medical facilities,
   and large office spaces. Made from 25% recycled
   materials; this heavy-duty receptacle is hardwearing,
   weather-resistant, and made to last.

#### **SPECIFICATIONS**

- Dome-shaped lid with two apertures.
- Patented Grab Bag ™ system.
- Includes universal recycling logo.
- Includes 7 recycling stickers.
- Optional extras include ground fixing bolts and security cable.