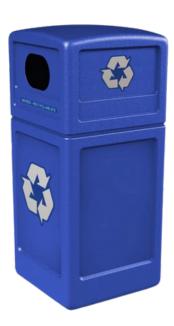

## OUTDOOR RECYCLING WASTE CONTAINER

## 140L

Capacity

Made from 25% recycled materials

Weather-resistant

### **OUTDOOR RECYCLING WASTE CONTAINER**

# 140L

#### **FEATURES**

- A complete kit for those new to recycling, this
  Outdoor Recycling Bin includes a universal recycling
  logo, and a set of seven recycling stickers for you to
  personalise with your chosen waste stream.
- Designed to give your recycling efforts a boost, this
   Outdoor Recycling Bin has a huge total capacity of
   140-litres, making it ideal for high-traffic areas such as
   universities, government buildings, medical facilities,
   and large office spaces. Made from 25% recycled
   materials; this heavy-duty receptacle is hardwearing,
   weather-resistant, and made to last.

#### **SPECIFICATIONS**

- Dome-shaped lid with two apertures.
- Patented Grab Bag ™ system.
- Includes universal recycling logo.
- Includes 7 recycling stickers.
- Optional extras include ground fixing bolts and security cable.