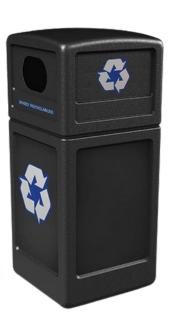

#### **FEATURES**

- A complete kit for those new to recycling, this
  Outdoor Recycling Bin includes a universal recycling
  logo, and a set of seven recycling stickers for you to
  personalise with your chosen waste stream.
- Designed to give your recycling efforts a boost, this
   Outdoor Recycling Bin has a huge total capacity of
   140-litres, making it ideal for high-traffic areas such as
   universities, government buildings, medical facilities,
   and large office spaces. Made from 25% recycled
   materials; this heavy-duty receptacle is hardwearing,
   weather-resistant, and made to last.

#### **SPECIFICATIONS**

- Dome-shaped lid with two apertures.
- Patented Grab Bag ™ system.
- Includes universal recycling logo.
- Includes 7 recycling stickers.
- Optional extras include ground fixing bolts and security cable.