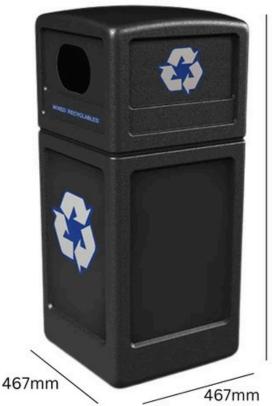

### **TECHNICAL SPECIFICATIONS**

965mm

### **OUTDOOR RECYCLING WASTE CONTAINER**

# 140L

#### **SPECIFICATIONS**

- Dome-shaped lid with two apertures.
- Patented Grab Bag ™ system.
- Includes universal recycling logo.
- Includes 7 recycling stickers.
- Optional extras include ground fixing bolts and security cable.