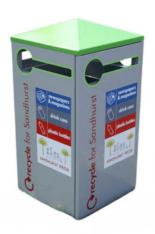

## **OUTDOOR RECYCLING BIN**

# 112L

## 112L

Capacity

Doubles as a recycling and litter bin.

Choose between several apertures

#### **FEATURES**

 The Outdoor Recycling Bin is an adaptable recycling container that may be used to gather different kinds of waste. It is also possible to use the outdoor recycling unit as a litter/recycling unit, which is perfect for setting up a recycling station.

## **Specifications**

- Doubles as a recycling and litter bin.
- Choose from a variety of apertures and lids.
- Can customise text and artwork, smoking and gum disposal, etc.
- Perfect for business buildings, public parks, and educational campuses.