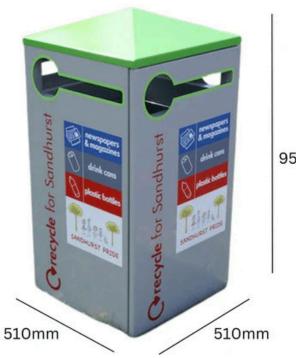

## **OUTDOOR RECYCLING BIN**

# 112L

## 112L

Capacity

Doubles as a recycling and litter bin.

Choose between several apertures



#### **TECHNICAL SPECIFICATIONS**



950mm



## **OUTDOOR RECYCLING BIN**

## 112L

#### **FEATURES**

 The Outdoor Recycling Bin is an adaptable recycling container that may be used to gather different kinds of waste. It is also possible to use the outdoor recycling unit as a litter/recycling unit, which is perfect for setting up a recycling station.

## **Specifications**

- Doubles as a recycling and litter bin.
- Choose from a variety of apertures and lids.
- Can customise text and artwork, smoking and gum disposal, etc.
- Perfect for business buildings, public parks, and educational campuses.