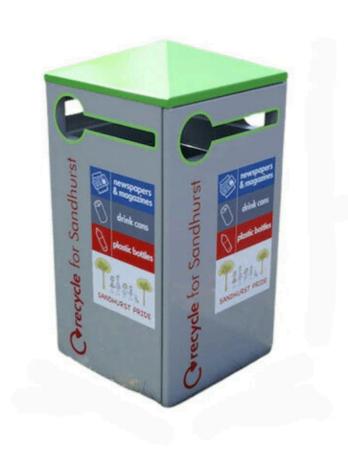

## **OUTDOOR RECYCLING BIN**

# 112L

## 112L

Capacity

Doubles as a recycling and litter bin.

Choose between several apertures

#### **FEATURES**

 The Outdoor Recycling Bin is an adaptable recycling container that may be used to gather different kinds of waste. It is also possible to use the outdoor recycling unit as a litter/recycling unit, which is perfect for setting up a recycling station.

## **Specifications**

- Doubles as a recycling and litter bin.
- Choose from a variety of apertures and lids.
- Can customise text and artwork, smoking and gum disposal, etc.
- Perfect for business buildings, public parks, and educational campuses.