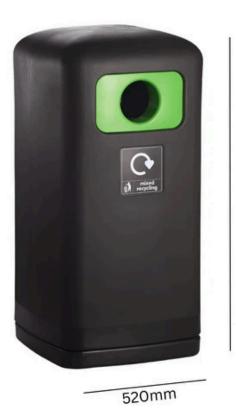

#### **TECHNICAL SPECIFICATIONS**

1035mm

INTERNAL B

### FEATURES

• Crafted in the UK, this bin is ideal for placement in public parks, educational institutions, or along roadsides. Standard offerings include five distinct colours, with various insert options for paper, cans, plastics, food waste, and mixed recycling.

### **Specifications**

- Available colors: Black, Grey, Green, Red, and Blue.
- Spacious 100-litre capacity.
- UV protection to prevent color fading.
- Comes with a galvanized liner and lock as standard.