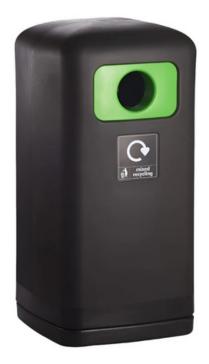

## OUTDOOR RECYCLING BIN

**100L** Capacity

Available colors: Black, Grey, Green, Red, and Blue

UV protection

# outdoor recycling bin

### FEATURES

• Crafted in the UK, this bin is ideal for placement in public parks, educational institutions, or along roadsides. Standard offerings include five distinct colours, with various insert options for paper, cans, plastics, food waste, and mixed recycling.

### **Specifications**

- Available colors: Black, Grey, Green, Red, and Blue.
- Spacious 100-litre capacity.
- UV protection to prevent color fading.
- Comes with a galvanized liner and lock as standard.