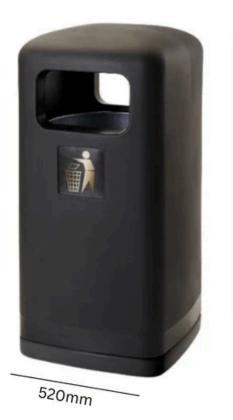

## OUTDOOR LITTER BIN

INTERNAL B



Includes galvanised liner and lock as standard

Available in Black, Grey, Green, Red and Blue.



#### **TECHNICAL SPECIFICATIONS**



1035mm



# OUTDOOR LITTER BIN

### FEATURES

- The black outdoor litter bin is made from recycled polyethylene, the grey outdoor litter bin is made from partly recycled polyethylene.
- Features a simple twist lock feature that is reinforced with a traditional lock.
- Available in five colours and featuring a gold tidy man logo, it looks at home outside any building.
- Made from durable polyethene, which is weather resistant and provides UV protection.

### SPECIFICATIONS

- Available in Black, Grey, Green, Red and Blue.
- UV protected to prevent fading.
- Includes galvanised liner and lock as standard.