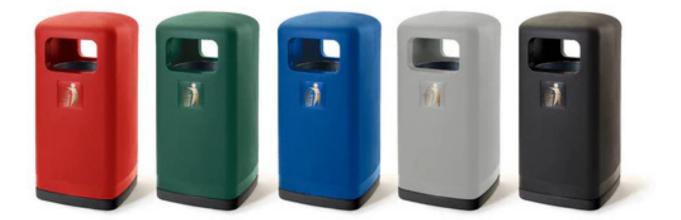

## OUTDOOR LITTER BIN

INTERNAL B

Includes galvanised liner and lock as standard

Available in Black, Grey, Green, Red and Blue.

### SPECIFICATIONS

- Available in Black, Grey, Green, Red and Blue.
- UV protected to prevent fading.
- Includes galvanised liner and lock as standard.