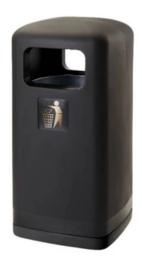

## OUTDOOR LITTER BIN

INTERNAL B

Includes galvanised liner and lock as standard

Available in Black, Grey, Green, Red and Blue.

### FEATURES

- The black outdoor litter bin is made from recycled polyethylene, the grey outdoor litter bin is made from partly recycled polyethylene.
- Features a simple twist lock feature that is reinforced with a traditional lock.
- Available in five colours and featuring a gold tidy man logo, it looks at home outside any building.
- Made from durable polyethene, which is weather resistant and provides UV protection.

### SPECIFICATIONS

- Available in Black, Grey, Green, Red and Blue.
- UV protected to prevent fading.
- Includes galvanised liner and lock as standard.