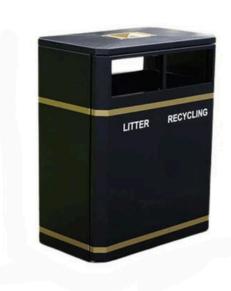

### **OUTDOOR DUAL RECYCLING BIN**

#### 160L

Capacity

Galvanised steel twin compartment recycling bin

2 x 80-litre inner liners

#### **FEATURES**

- With a total capacity of 160-litres split across two 80-litre compartments, this Outdoor Dual Recycling Bin is well-suited to high-traffic areas.
- Fully customisable with a range of options to complement urban and rural installations, this Outdoor Dual Recycling Bin is a firm favourite for public parks, city centres, sports stadiums, and universities.

#### **Specifications**

- Galvanised steel twin compartment recycling bin.
- Weather and rust-resistant.
- Hinged door.
- Available in 13 colours.
- 3 lid options.
- Choice of apertures and recycling graphics.
- Includes gold laser-cut lettering as standard silver option available.
- Optional extras include ashtrays, gum chutes, anti-fly dimples, ground fixing bolts.