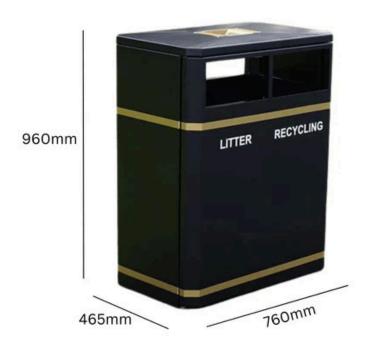

### **OUTDOOR DUAL RECYCLING BIN**

#### 160L

Capacity

Galvanised steel twin compartment recycling bin

2 x 80-litre inner liners

#### **FEATURES**

- With a total capacity of 160-litres split across two 80-litre compartments, this Outdoor Dual Recycling Bin is well-suited to high-traffic areas.
- Fully customisable with a range of options to complement urban and rural installations, this Outdoor Dual Recycling Bin is a firm favourite for public parks, city centres, sports stadiums, and universities.

#### **Specifications**

- Galvanised steel twin compartment recycling bin.
- Weather and rust-resistant.
- Hinged door.
- Available in 13 colours.
- 3 lid options.
- Choice of apertures and recycling graphics.
- Includes gold laser-cut lettering as standard silver option available.
- Optional extras include ashtrays, gum chutes, anti-fly dimples, ground fixing bolts.