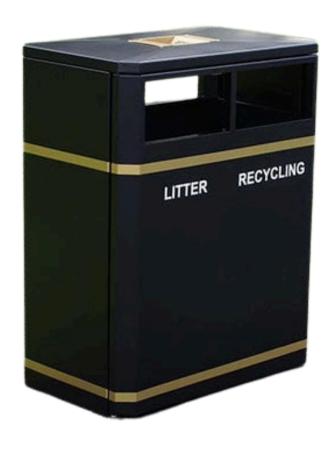

### **OUTDOOR DUAL RECYCLING BIN**

#### 160L

Capacity

Galvanised steel twin compartment recycling bin

2 x 80-litre inner liners

#### **FEATURES**

- With a total capacity of 160-litres split across two 80-litre compartments, this Outdoor Dual Recycling Bin is well-suited to high-traffic areas.
- Fully customisable with a range of options to complement urban and rural installations, this Outdoor Dual Recycling Bin is a firm favourite for public parks, city centres, sports stadiums, and universities.

#### **Specifications**

- Galvanised steel twin compartment recycling bin.
- Weather and rust-resistant.
- Hinged door.
- Available in 13 colours.
- 3 lid options.
- Choice of apertures and recycling graphics.
- Includes gold laser-cut lettering as standard silver option available.
- Optional extras include ashtrays, gum chutes, anti-fly dimples, ground fixing bolts.