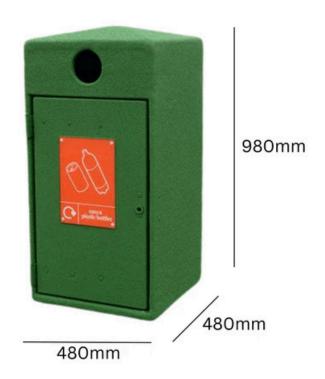

#### **FEATURES**

- A popular choice for beachfront locations and coastal areas, the Never Rust Recycling Bin is an investment that will last for years with minimal maintenance.
- Fully customisable with the recycling sign of your choice, this versatile bin is suitable for collecting all types of rubbish and recyclable waste.

### **Specifications**

- Glass fibre composite (GFC) construction.
- Weather, frost, rust, and corrosion resistant.
- Smooth or textured body to prevent fly-posting.
- Available in wide range of colours.
- Customisable with Perspex recycling plate.