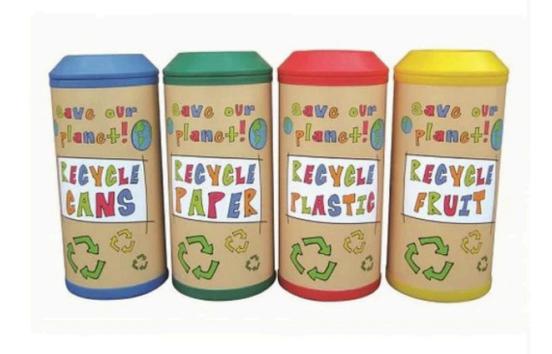

#### **FEATURES**

- Made from durable polyethylene, an environmentally-friendly plastic that is 100% recyclable after use, these Mini Recycling Bins are suitable for indoor and outdoor applications.
- With these Mini Recycling Bins, you can create a
  recycling station in any school, sports club,
  playground, or leisure facility and, with 11 different
  recycling graphics available, you can have a bin for
  every type of waste.

#### **SPECIFICATIONS**

- 100% recyclable polyethylene shell.
- Galvanised steel liner.
- Removable lid with open aperture.
- Available in 12 different colours.
- Comes with your choice of recycling graphic with 11 options to choose from.
- Optional ground fixing bolts available separately.