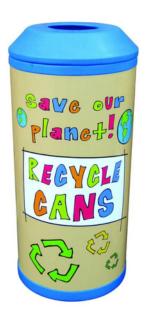

#### **FEATURES**

- Made from durable polyethylene, an environmentally-friendly plastic that is 100% recyclable after use, these Mini Recycling Bins are suitable for indoor and outdoor applications.
- With these Mini Recycling Bins, you can create a
  recycling station in any school, sports club,
  playground, or leisure facility and, with 11 different
  recycling graphics available, you can have a bin for
  every type of waste.

#### **SPECIFICATIONS**

- 100% recyclable polyethylene shell.
- Galvanised steel liner.
- Removable lid with open aperture.
- Available in 12 different colours.
- Comes with your choice of recycling graphic with 11 options to choose from.
- Optional ground fixing bolts available separately.