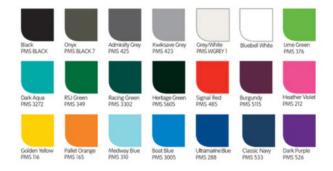

#### **FEATURES**

- These high quality recycling bins are made from hardwearing plastic.
- Each bin is equipped with a convenient sack retaining feature.
- Each bin includes an interchangeable, WRAP compliant colour-coded lid, complete with matching recycling graphics, and you can make it stand out with an optional A4 signage kit.
- Link them together to create a fully-functional recycling station.

#### **SPECIFICATIONS**

- Interchangeable lids.
- Sack retaining feature to hide the plastic liner.
- Use individually or in a group.
- 55-litre Recycling Bins available.