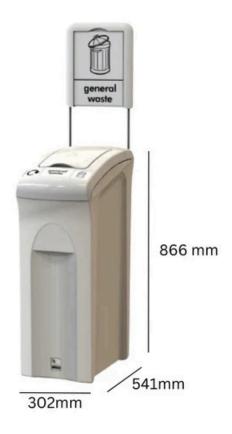

## MIDI RECYCLING BIN

# **82L**



Robust plastic construction

Includes WRAP compliant colour-coded lid and recycling graphics



### **TECHNICAL SPECIFICATIONS**





#### MIDI RECYCLING BIN

# **82L**

#### **FEATURES**

- These high quality recycling bins are made from hardwearing plastic.
- Each bin is equipped with a convenient sack retaining feature.
- Each bin includes an interchangeable, WRAP compliant colour-coded lid, complete with matching recycling graphics, and you can make it stand out with an optional A4 signage kit.
- Link them together to create a fully-functional recycling station.

#### **SPECIFICATIONS**

- Interchangeable lids.
- Sack retaining feature to hide the plastic liner.
- Use individually or in a group.
- 55-litre Recycling Bins available.