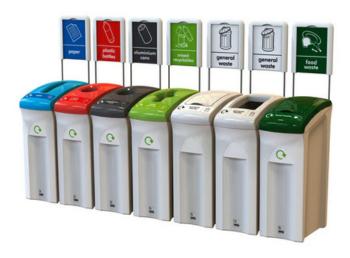

#### **FEATURES**

- These high quality recycling bins are made from hardwearing plastic.
- Each bin is equipped with a convenient sack retaining feature.
- Each bin includes an interchangeable, WRAP compliant colour-coded lid, complete with matching recycling graphics, and you can make it stand out with an optional A4 signage kit.
- Link them together to create a fully-functional recycling station.

#### **SPECIFICATIONS**

- Interchangeable lids.
- Sack retaining feature to hide the plastic liner.
- Use individually or in a group.
- 55-litre Recycling Bins available.