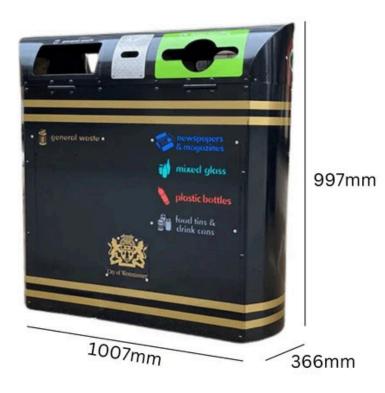

## METROPOLITAN OUTDOOR BIN

**160L** 

**160L** Capacity

Manufactured from galvanised steel

Dual internal polythene liners

**TECHNICAL SPECIFICATIONS** 

## **Specifications**

- Manufactured from galvanised steel.
- Lift-up lid design.
- Dual internal polythene liners.
- Optional plinth-style ground fixing.
- Curved ends and slimline footprint.
- Customisable options.