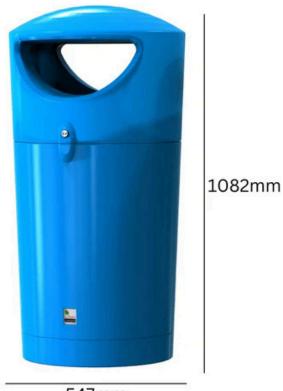

## METRO ROUND HOODED LITTER BIN

# 120L

#### **120L** Capacity

Medium Density Polyethylene

Available in 18 colours



### **TECHNICAL SPECIFICATIONS**



547mm



## METRO ROUND HOODED LITTER BIN

## 120L

#### **FEATURES**

- Made from medium-density polyethylene, a durable weather-resistant plastic; it is UV stabilised to prevent fading, it features a removable lid with two apertures, and it comes with a tamperproof lock as standard.
- A range of addons including ashtrays, stubber plates, and ground fixing bolts, and purchase it with or without an inner liner, with both plastic and galvanised options available.

#### **SPECIFICATIONS**

- Medium Density Polyethylene.
- UV stabilised and weather-resistant.
- Removable lid with two wide apertures.
- Available in 18 colours.
- Optional extras include an ashtray, stubber plate, and ground fixing bolts.
- Purchase with or without a plastic or galvanised liner.