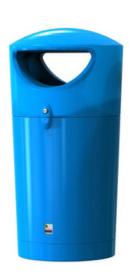

## METRO ROUND HOODED LITTER BIN

# 120L

#### **120L** Capacity

Medium Density Polyethylene

Available in 18 colours