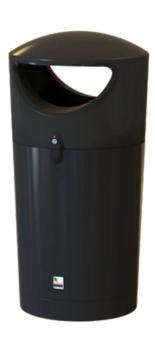

## METRO ROUND HOODED LITTER BIN

#### **120L** Capacity

Medium Density Polyethylene

Available in 18 colours

#### **FEATURES**

- Made from medium-density polyethylene, a durable weather-resistant plastic; it is UV stabilised to prevent fading, it features a removable lid with two apertures, and it comes with a tamperproof lock as standard.
- A range of addons including ashtrays, stubber plates, and ground fixing bolts, and purchase it with or without an inner liner, with both plastic and galvanised options available.

#### **SPECIFICATIONS**

- Medium Density Polyethylene.
- UV stabilised and weather-resistant.
- Removable lid with two wide apertures.
- Available in 18 colours.
- Optional extras include an ashtray, stubber plate, and ground fixing bolts.
- Purchase with or without a plastic or galvanised liner.