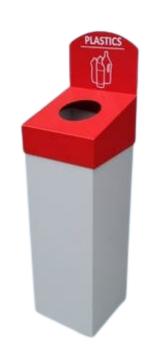

#### **FEATURES**

- Available with three apertures; green for mixed recycling, blue for paper, and red for plastics, the Metro Recycling Bin is ideal for office and school installations.
- Perfect choice for space-restricted areas such as corridors, hallways, and utility rooms.

#### **SPECIFICATIONS**

- Manufactured from Epoxy Powder Coated Steel.
- Removable lid with hole or hexagon aperture.
- Base available in 8 colours.
- Recycling lid comes in red, blue, and green.
- Includes recycling graphics.