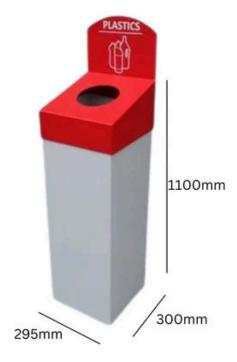

## 80L

Capacity

**Epoxy Powder Coated Steel** 

Recycling lid comes in red, blue, and green

#### **SPECIFICATIONS**

- Manufactured from Epoxy Powder Coated Steel.
- Removable lid with hole or hexagon aperture.
- Base available in 8 colours.
- Recycling lid comes in red, blue, and green.
- Includes recycling graphics.