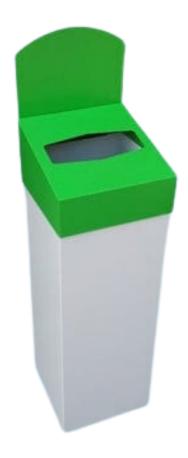

#### **FEATURES**

- Available with three apertures; green for mixed recycling, blue for paper, and red for plastics, the Metro Recycling Bin is ideal for office and school installations.
- Perfect choice for space-restricted areas such as corridors, hallways, and utility rooms.

#### **SPECIFICATIONS**

- Manufactured from Epoxy Powder Coated Steel.
- Removable lid with hole or hexagon aperture.
- Base available in 8 colours.
- Recycling lid comes in red, blue, and green.
- Includes recycling graphics.