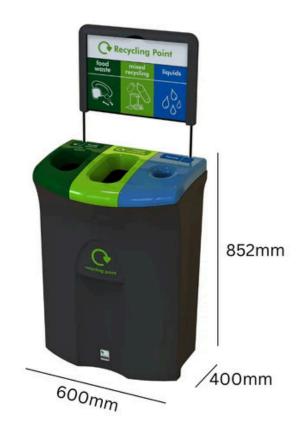

### MERIDIAN TRIPLE APERTURE RECYCLING BIN

## 110L

#### **FEATURES**

- Total capacity of 110-litres split 30% / 40% / 30% across three inner compartments.
- Designed to accommodate three different types of waste.
- Fully customisable with the WRAP compliant colourcoded lids of your choice.
- Includes matching graphics to help members of the public to dispose of their waste responsibly, and it features integrated sack retainers to keep bin liners hidden from view.

#### **SPECIFICATIONS**

- Medium density polyethylene.
- Available in 18 colours.
- Optional signage kit available.