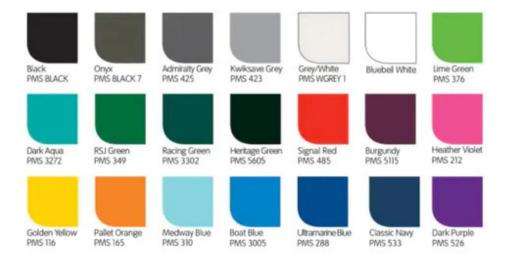

#### **SPECIFICATIONS**

- Medium density polyethylene.
- Available in 18 colours.
- Optional signage kit available.