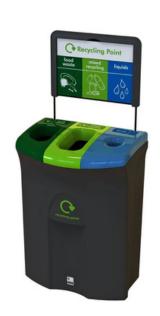

## MERIDIAN TRIPLE APERTURE RECYCLING BIN

#### 110L Capacity

Medium density polyethylene

Includes WRAP compliant colour-coded lid and matching recycling graphics

#### **FEATURES**

- Total capacity of 110-litres split 30% / 40% / 30% across three inner compartments.
- Designed to accommodate three different types of waste.
- Fully customisable with the WRAP compliant colourcoded lids of your choice.
- Includes matching graphics to help members of the public to dispose of their waste responsibly, and it features integrated sack retainers to keep bin liners hidden from view.