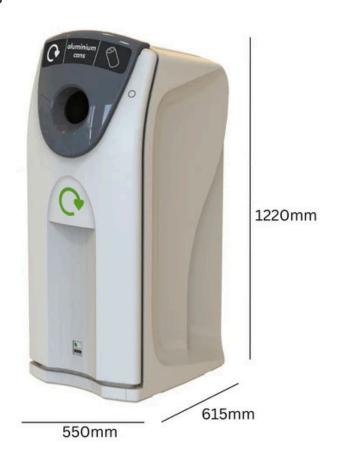

## MAXI ENVIROBINS

# 140L

### **140L** Capacity

Made from UV stabilised moulded polyethylene

Includes WRAP compliant colour coded lid and recycling graphic



## **TECHNICAL SPECIFICATIONS**





## MAXI ENVIROBINS

# 140L

#### **FEATURES**

- Maxi Envirobins are durable, weather-resistant, and suitable for both indoor and outdoor use.
- Includes a WRAP compliant colour-coded aperture with matching recycling graphics.
- You can link these large recycling bins together with a linking system, available to purchase separately, and make it stand out with the optional signage kit.

### **SPECIFICATIONS**

- Made from UV stabilised moulded polyethylene.
- Easy to clean and maintain.
- Slam-shut door.