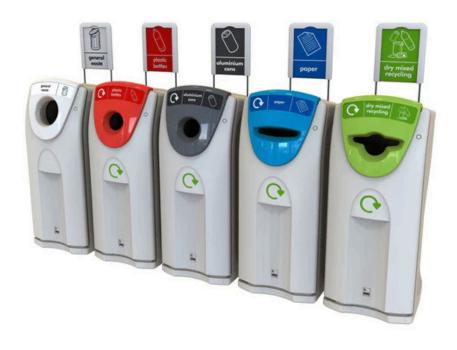

#### **FEATURES**

- Maxi Envirobins are durable, weather-resistant, and suitable for both indoor and outdoor use.
- Includes a WRAP compliant colour-coded aperture with matching recycling graphics.
- You can link these large recycling bins together with a linking system, available to purchase separately, and make it stand out with the optional signage kit.

### **SPECIFICATIONS**

- Made from UV stabilised moulded polyethylene.
- Easy to clean and maintain.
- Slam-shut door.