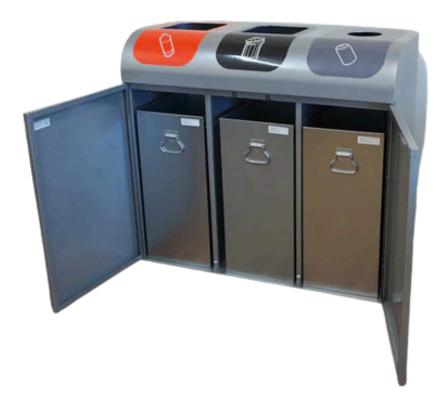

## FEATURES

- Made from durable galvanised steel and equipped with three apertures.
- Customise this bin with three different colour-coded recycling streams.
- Front-opening doors for quick and easy access.

## **SPECIFICATIONS**

- Made from durable 2mm galvanised steel.
- 240-Litre capacity (3 x 80-litres).
- Removable inner liners with handles.
- Available with or without A4 recycling graphics.
- Choose from 10 waste streams.