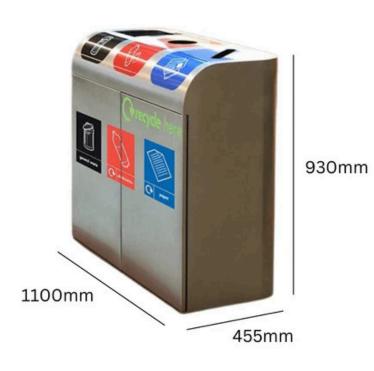

## LUTE TRIPLE INDOOR RECYCLING STATION

240L

INTERNAL E

**240L** Capacity

Made from durable 2mm galvanised steel

3 x 80-litres

**TECHNICAL SPECIFICATIONS** 

## **SPECIFICATIONS**

- Made from durable 2mm galvanised steel.
- 240-Litre capacity (3 x 80-litres).
- Removable inner liners with handles.
- Available with or without A4 recycling graphics.
- Choose from 10 waste streams.