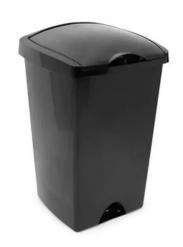

## LIFT TOP RECYCLING BIN

**48L** 

## 48L

Capacity

Available in black, red, yellow, green, and blue

Solid plastic construction

# **48L**