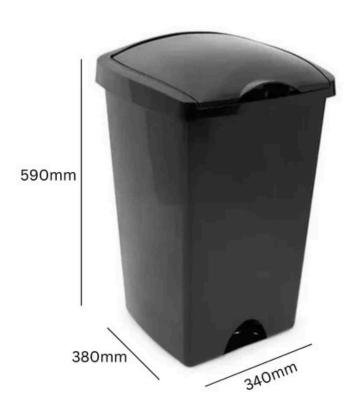

#### **TECHNICAL SPECIFICATIONS**

#### **SPECIFICATIONS**

- Solid plastic construction.
- Lift top lid with wide aperture for mess-free disposal.
- Lid secures bin liners in place.
- Available in black, red, yellow, green, and blue.
- Includes recycling sticker (12 options available).