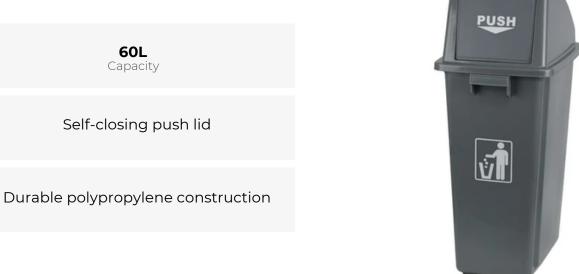

## LARGE PLASTIC PUSH LID BIN

60L

## LARGE PLASTIC PUSH LID BIN

- Made from durable polypropylene plastic, this 60 Litre litter bin is a versatile option for collecting multiple waste streams.
- A light and sturdy affordable option with stickers available for the bin frontage.
- The bin features printed graphics displaying 'push' on the lid and the Tidyman litter image on the base, this cannot be altered but our A5 stickers fully cover the base logo.

## SPECIFICATIONS

- Manufactured from polypropylene.
- Light but durable construction.
- Push lid operated.
- Self-closing lid.