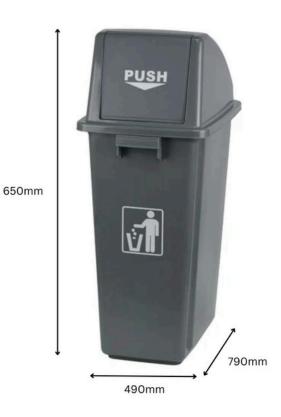

## LARGE PLASTIC PUSH LID BIN

- Made from durable polypropylene plastic, this 60 Litre litter bin is a versatile option for collecting multiple waste streams.
- A light and sturdy affordable option with stickers available for the bin frontage.
- The bin features printed graphics displaying 'push' on the lid and the Tidyman litter image on the base, this cannot be altered but our A5 stickers fully cover the base logo.

## SPECIFICATIONS

- Manufactured from polypropylene.
- Light but durable construction.
- Push lid operated.
- Self-closing lid.