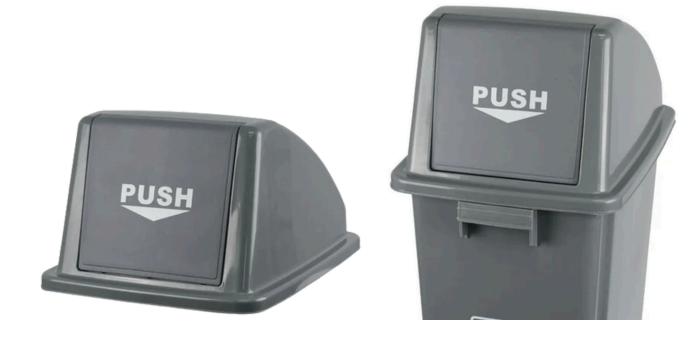

## LARGE PLASTIC PUSH LID BIN

- Made from durable polypropylene plastic, this 60 Litre litter bin is a versatile option for collecting multiple waste streams.
- A light and sturdy affordable option with stickers available for the bin frontage.
- The bin features printed graphics displaying 'push' on the lid and the Tidyman litter image on the base, this cannot be altered but our A5 stickers fully cover the base logo.

## SPECIFICATIONS

- Manufactured from polypropylene.
- Light but durable construction.
- Push lid operated.
- Self-closing lid.