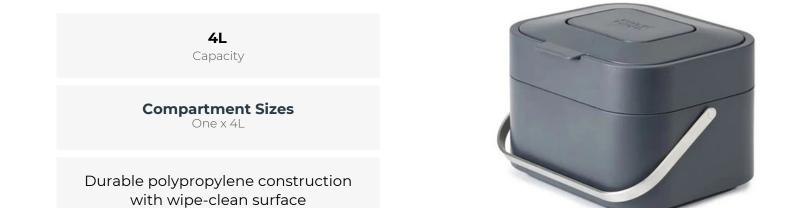

**4**L

#### SPECIFICATIONS

- Compact, kitchen countertop design.
- Durable polypropylene construction with wipe-clean surface.
- Integrated stainless steel carry handle.