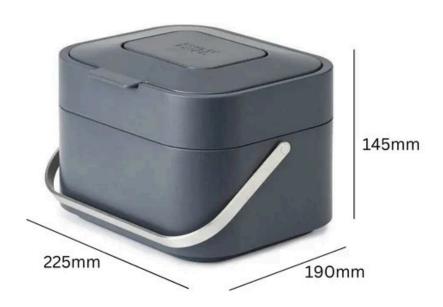

**4**L

#### SPECIFICATIONS

- Compact, kitchen countertop design.
- Durable polypropylene construction with wipe-clean surface.
- Integrated stainless steel carry handle.