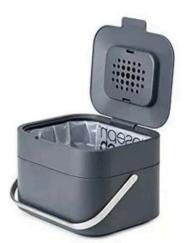

# JOSEPH JOSEPH KITCHEN FOOD WASTE CADDY

INTERNAL BIN

## FEATURES

- Manufactured from durable polyethylene, it features a spacious main compartment with a capacity of 4-litres.
- Innovative lift-up lid complete with replaceable odour filter.
- Unique ventilated design helps prevent the build-up of odours and traps any unpleasant smells inside.