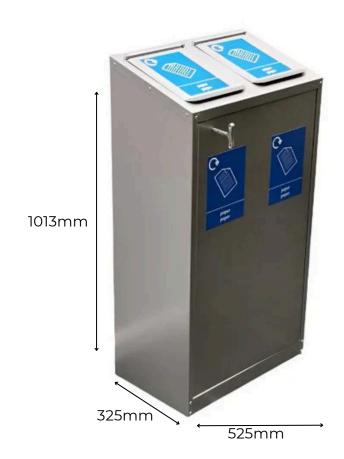

### **TECHNICAL SPECIFICATIONS**

### **SPECIFICATIONS**

- 2 x 60 Litre compartments.
- Rubber feet prevent floor marking during relocation or cleaning.