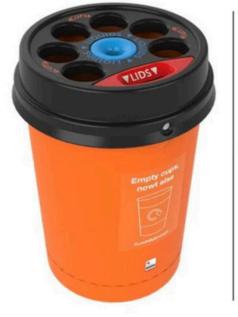

## GRANDE ENVIROCUP WITH LIQUIDS RESERVOIR

# 120L

#### **FEATURES**

- Designed to increase the recycling of disposable coffee cups.
- Designed for use indoors, these would be a great addition to any high footfall area such as offices, universities and leisure complexes.
- Contains a 7.5litre removable reservoir for the collection of liquids, the cups are disposed in the circular apertures and easily stacked inside the optional collection tubes.
- Lid diameter 590 mm
- Base diameter 470.2 mm