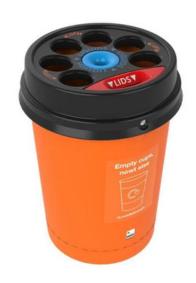

## GRANDE ENVIROCUP WITH LIQUIDS RESERVOIR

# 120L

### 120L

Capacity

Designed in conjunction with #Leedsbyexample and Bristol Waste

Integral 7.5-litre reservoir

#### **FEATURES**

- Designed to increase the recycling of disposable coffee cups.
- Designed for use indoors, these would be a great addition to any high footfall area such as offices, universities and leisure complexes.
- Contains a 7.5litre removable reservoir for the collection of liquids, the cups are disposed in the circular apertures and easily stacked inside the optional collection tubes.
- Lid diameter 590 mm
- Base diameter 470.2 mm