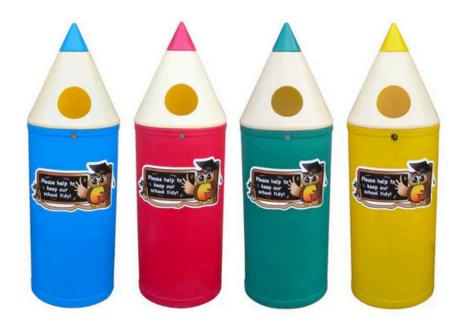

## FEATURES

- A popular choice for learning environments, playgrounds, and leisure facilities, these brightly coloured recycling receptacles appeal to children of all ages and help encourage them to dispose of their waste responsibly.
- Made from polyethylene, an environmentally-friendly plastic, they are durable, easy to clean, and they include a removable galvanised steel liner as standard.

## SPECIFICATIONS

- Removable lid with open aperture.
- Available in 12 different colours.
- Comes with your choice of recycling graphic with 11 options to choose from.
- Optional ground fixing bolts and lock and key available separately.