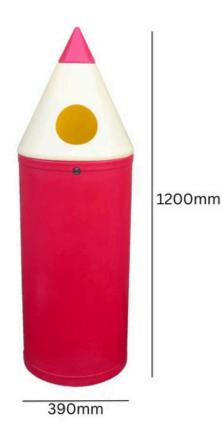

## FUN PENCIL RECYCLING BIN

\_\_\_\_\_

**52L** Capacity

100% recyclable polyethylene shell

Available in 12 different colours

**TECHNICAL SPECIFICATIONS** 

NTERNAL BI

## FUN PENCIL RECYCLING BIN **52L**