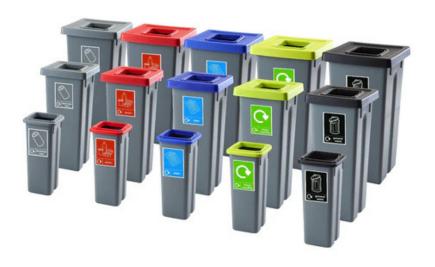

#### **FEATURES**

- Available in 3 sizes, these bins are well suited for either light or heavy traffic areas.
- Fitbins are equipped with a removable lid as standard and an optional coloured frame insert to make the waste stream more identifiable.