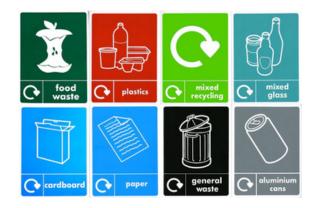

#### **FEATURES**

- Available in 3 sizes, these bins are well suited for either light or heavy traffic areas.
- Fitbins are equipped with a removable lid as standard and an optional coloured frame insert to make the waste stream more identifiable.