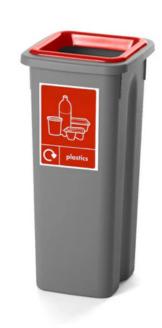

## FREESTANDING COLOUR CODED RECYCLING BIN

#### **FEATURES**

- Available in 3 sizes, these bins are well suited for either light or heavy traffic areas.
- Fitbins are equipped with a removable lid as standard and an optional coloured frame insert to make the waste stream more identifiable.