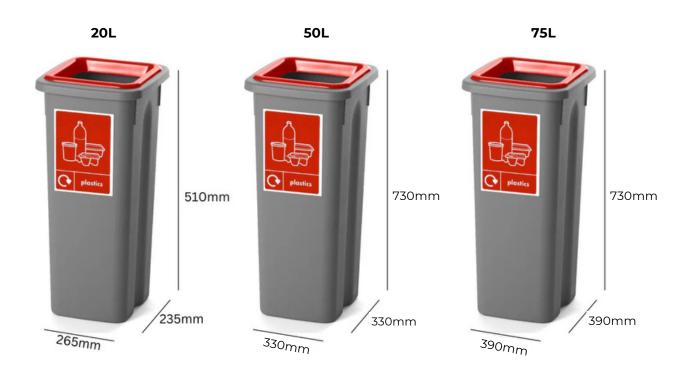

# 20, 50 & 75L

## 20, 50 & 75L

Capacity

Optional frame inserts and A5 graphics to complete the look

Bilingual stickers available

#### **SPECIFICATIONS**

- Available in 20, 50 or 75-litre options.
- Open top aperture.
- Easy to clean and maintain.