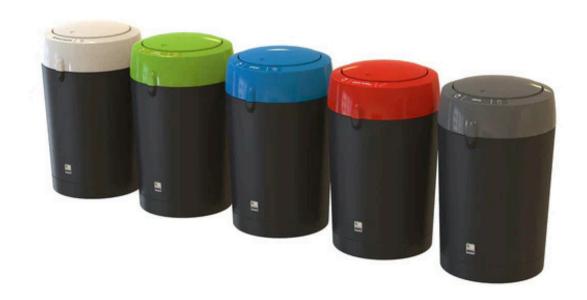

#### **FEATURES**

- Made from robust moulded polyethylene, they feature lift-off lids for easy cleaning, and they are available with a tamper-resistant lock as an optional extra.
- Fully customisable with WRAP compliant colourcoded lids and recycling stickers to complement all waste streams.