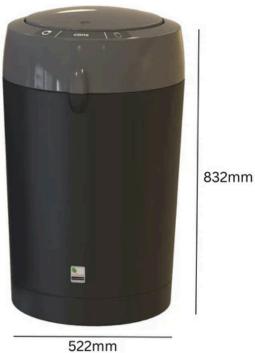

### **TECHNICAL SPECIFICATIONS**

### **SPECIFICATIONS**

- Made from durable, weather-resistant polyethylene.
- Compact base footprint of just 470mm.
- Supplied with WRAP compliant colour-coded lid (18 colours available).
- Lift-off lid to facilitate emptying and cleaning.