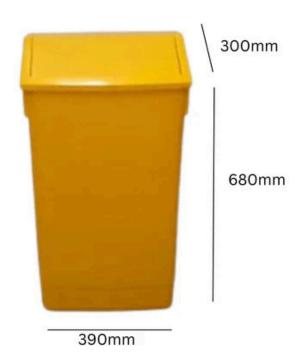

# 60L

Capacity

Includes recycling sticker of your choice

Durable plastic construction

### **TECHNICAL SPECIFICATIONS**

## FLIP TOP BIN

# **60L**