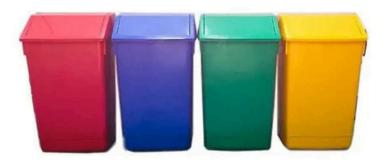

#### **FEATURES**

- Removable lid to facilitate emptying, and it is available in red, yellow, blue, green, and silver.
- Ideal for large family homes, office spaces, guesthouses, beauty salons, and smaller retail outlets.
- Includes recycling sticker of your choice, with 13 options available.

#### **SPECIFICATIONS**

- Wipe-clean surface.
- Removable lid with flip top aperture.
- Available in red, blue, yellow, green, and silver.