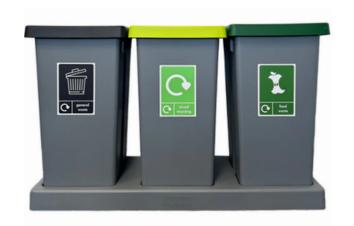

## FITBIN SIMPLER RECYCLING TRIO WITH TRAY

### FITBIN SIMPLER RECYCLING TRIO WITH TRAY

#### **FEATURES**

- Offering a perfect solution to the upcoming recycling legislation changes, we have put together this triple set of 75 Litre recycling bins.
- Made from wipe clean plastic, each bin has a removable colour coded lid, coloured insert and an A5 graphic indicating the designated waste stream.
- We have set these for General Waste, Mixed Recycling and Food Waste so you can simply purchase a set and be ready for the new legislation without the hassle of ordering separate bins.