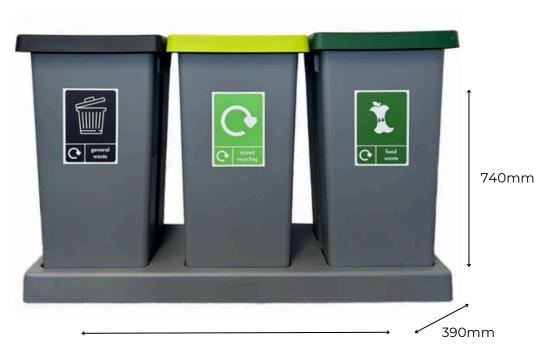

## FITBIN SIMPLER RECYCLING TRIO WITH TRAY

### FITBIN SIMPLER RECYCLING TRIO WITH TRAY

#### **FEATURES**

- Offering a perfect solution to the upcoming recycling legislation changes, we have put together this triple set of 75 Litre recycling bins.
- Made from wipe clean plastic, each bin has a removable colour coded lid, coloured insert and an A5 graphic indicating the designated waste stream.
- We have set these for General Waste, Mixed Recycling and Food Waste so you can simply purchase a set and be ready for the new legislation without the hassle of ordering separate bins.

#### **SPECIFICATIONS**

- Open top aperture
- Small base footprint
- Easy to clean and maintain
- Optional frame inserts and A5 graphics to complete the look