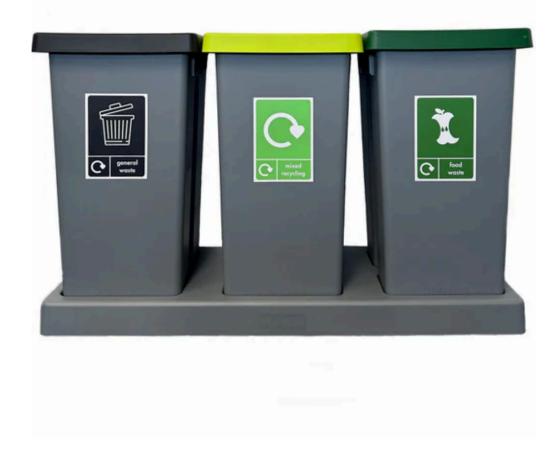

## FITBIN SIMPLER RECYCLING TRIO WITH TRAY

### FITBIN SIMPLER RECYCLING TRIO WITH TRAY

#### **FEATURES**

- Offering a perfect solution to the upcoming recycling legislation changes, we have put together this triple set of 75 Litre recycling bins.
- Made from wipe clean plastic, each bin has a removable colour coded lid, coloured insert and an A5 graphic indicating the designated waste stream.
- We have set these for General Waste, Mixed Recycling and Food Waste so you can simply purchase a set and be ready for the new legislation without the hassle of ordering separate bins.